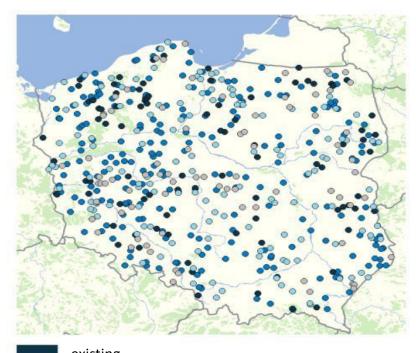

#### **Small agri biogas plants**

existing, advanced, planned, suspended

Source; own elaboration.

Poland today: 95 biogas units, 103 MWe 2020 goal: 2-3 thousands MWe in small biogas units (0,7 do 3,0 MW)