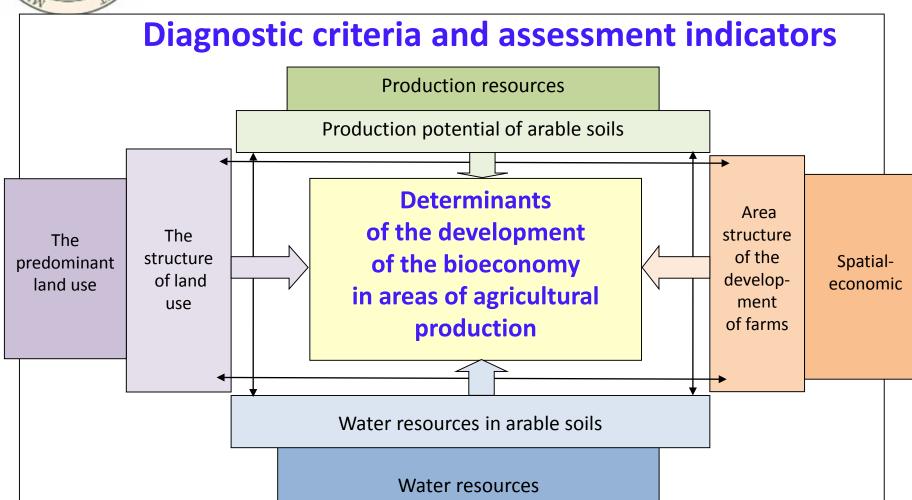

## Factors determining the bioeconomy in action.

### Conditioning of activity of circular bio-economy innovation

**Financial Policy** 

**Agricultural Policy** 

**Economy Policy** 

Scientific-Technical Policy

**Educational Policy** 

Source; own elaboration based on CHYŁEK 2017.