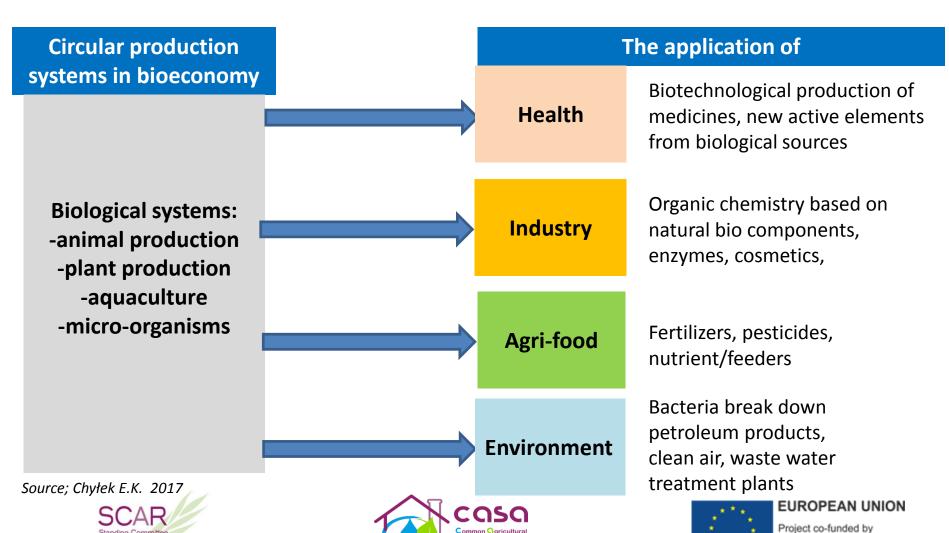

## Agriculture in the bioeconomy



source; Chyłek E.K., Ostrowski J 2017











Source: Chyłek E.K., Ostrowski J. 2017









**Kartogram evaluation** of regional conditions the development of the bioeconomy in production areas of agriculture

Source: Chyłek E.K., Ostrowski J. 2017











Kartogram evaluation of regional development opportunities in the bioeconomy in production areas of agriculture

Source: Chyłek E.K., Ostrowski J. 2017











#### **Small agri biogas plants**



existing, advanced, planned, suspended

Source; own elaboration.





Poland today: 95 biogas units, 103 MWe 2020 goal: 2-3 thousands MWe in small biogas units (0,7 do 3,0 MW)



#### **□**Substrats:

- □Energy plants, corn, beetroot, Polish potential = 2,1 mln ha)
- ☐ Manure, agrifood wastes







e≦earch Ωgenda

H2020 Programme under

Grant Agreement n° 727486



## Factors determining the bioeconomy in action.











## **Knowledge and technology transfer**



Source; own elaboration based on CHYŁEK 2015









### Conditioning of activity of circular bio-economy innovation

**Financial Policy** 

**Agricultural Policy** 

**Economy Policy** 

Scientific-Technical Policy

**Educational Policy** 

Source; own elaboration based on CHYŁEK 2017.

Circular

**Bio-economy** 

**Policy** 









Thank you for your attention

Eugeniusz.Chylek@minrol.gov.pl
echylek@wp.pl