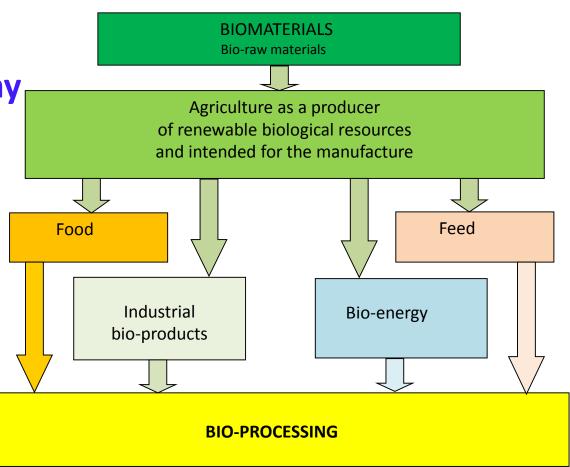

#### **□**Substrats:

- □Energy plants, corn, beetroot, Polish potential = 2,1 mln ha)
- ☐ Manure, agrifood wastes

e≦earch Ωgenda

H2020 Programme under

Grant Agreement n° 727486