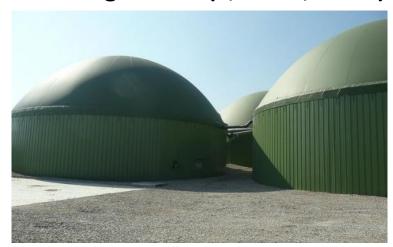

#### **Small agri biogas plants**

existing, advanced, planned, suspended

Source; own elaboration.

Poland today: 95 biogas units, 103 MWe 2020 goal: 2-3 thousands MWe in small biogas units (0,7 do 3,0 MW)