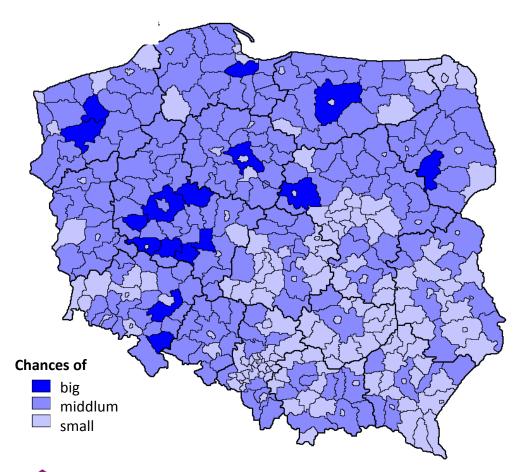

## Agriculture in the bioeconomy

source; Chyłek E.K., Ostrowski J 2017

Source: Chyłek E.K., Ostrowski J. 2017

**Kartogram evaluation** of regional conditions the development of the bioeconomy in production areas of agriculture

Source: Chyłek E.K., Ostrowski J. 2017

Kartogram evaluation of regional development opportunities in the bioeconomy in production areas of agriculture

Source: Chyłek E.K., Ostrowski J. 2017