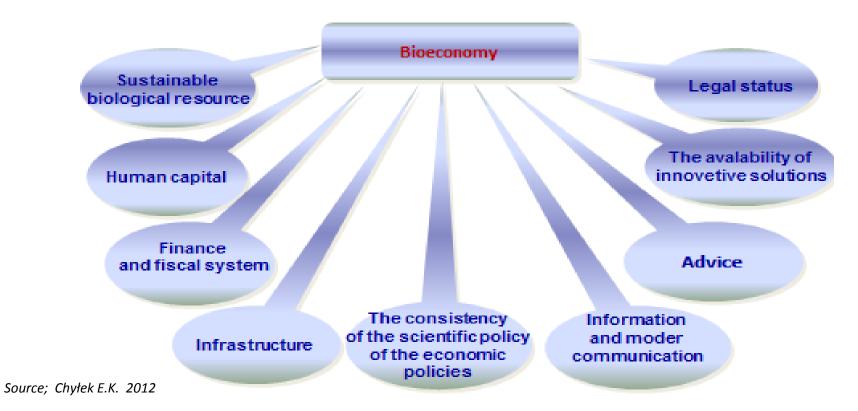

017









**Kartogram evaluation** of regional conditions the development of the bioeconomy in production areas of agriculture

Source: Chyłek E.K., Ostrowski J. 2017











Kartogram evaluation of regional development opportunities in the bioeconomy in production areas of agriculture

Source: Chyłek E.K., Ostrowski J. 2017











#### **Small agri biogas plants**



existing, advanced, planned, suspended

Source; own elaboration.





Poland today: 95 biogas units, 103 MWe 2020 goal: 2-3 thousands MWe in small biogas units (0,7 do 3,0 MW)



#### **□**Substrats:

- □Energy plants, corn, beetroot, Polish potential = 2,1 mln ha)
- ☐ Manure, agrifood wastes







e≦earch Ωgenda

H2020 Programme under

Grant Agreement n° 727486



## Factors determining the bioeconomy in action.











## **Knowledge and technology transfer**



Source; own elaboration based on CHYŁEK 2015









### Conditioning of activity of circular bio-economy innovation

**Financial Policy** 

**Agricultural Policy** 

**Economy Policy** 

Scientific-Technical Policy

**Educational Policy** 

Source; own elaboration based on CHYŁEK 2017.

Circular

**Bio-economy** 

**Policy** 









Thank you for your attention

Eugeniusz.Chylek@minrol.gov.pl
echylek@wp.pl